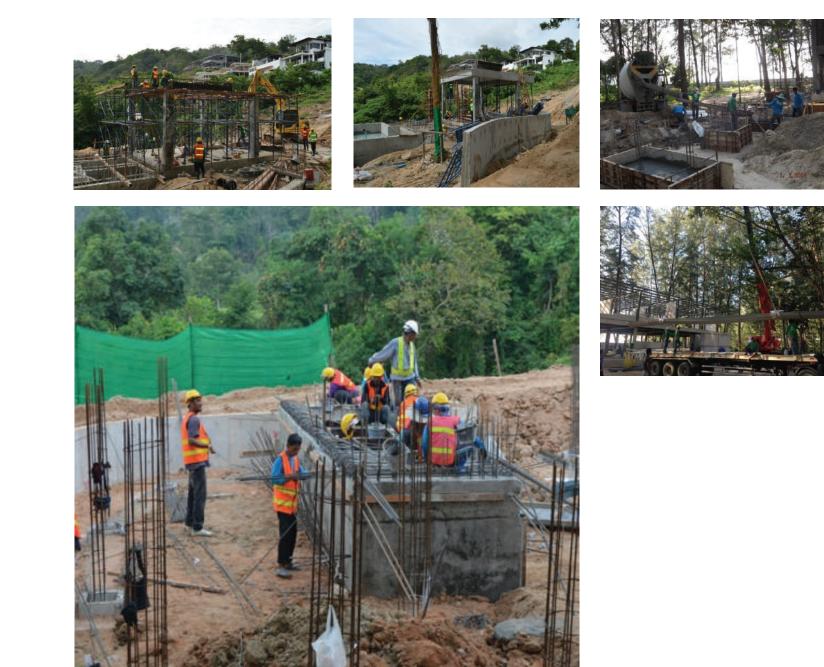

ill seekers of all ages!







**KFADC |** CORPORATE PROFILE

THAILAND | HUAHIN

VANA NAVA

















































































































































UPPER FLOOR PLAN







THAILAND I BANGKOK AUTUMN GROUP



THAILAND I BANGKOK AUTUMN GROUP











**KFADC |** CORPORATE PROFILE







THAILAND I BANGKOK CANADIAN EMBASSY























## THAILAND I BANGKOK APPLE OFFICE AT CENTRAL WORLD

















































































The Oleander is a condominium project, developed by In Style Estate Group,. Construction of The Oleander was completed in 2007. Condominium comprises of a single building, having 27 floors and includes 78 units





















































































MEP WORK MDB AND LOAD CENTER





















## **KINGSFIELD-ASIA DESIGNS & CONSTRUCT CO., LTD**

3, Soi Nakniwat 29, Nakniwat Road, Ladprao Bangkok, Thailand 10230 **T** 66 (0) 2514 4315-7 **F** 66 (0) 2514 4314

W W W . KINGSFIELDASIADC.COM