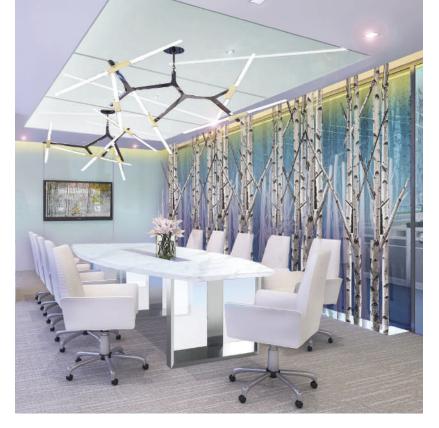

## THAILAND I BANGKOK APPLE OFFICE AT CENTRAL WORLD

The Oleander is a condominium project, developed by In Style Estate Group,. Construction of The Oleander was completed in 2007. Condominium comprises of a single building, having 27 floors and includes 78 units