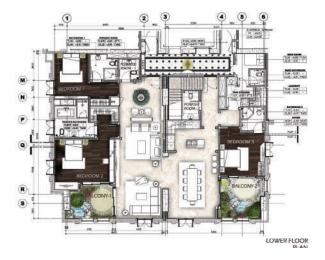

ned across cultures, across continents, and, more importantly, it happened in the minds of kids. They wanted a world where governments operated efficiently, societies were equitable, This collective state of mind led them to envision a better world full of possibilities.















ASIA'S FIRST WATER JUNGLE!!



Hidden deep inside tropical jungle surroundings you'll find the world's best rides, slides and incredible attractions. Combining state-of-the-art technology and modern facilities, Vana Nava Hua Hin provides year round entertainment for thrill and chill seekers of all ages!







**KFADC |** CORPORATE PROFILE

THAILAND | HUAHIN

VANA NAVA

















































































































































UPPER FLOOR PLAN







THAILAND I BANGKOK AUTUMN GROUP



THAILAND I BANGKOK AUTUMN GROUP











**KFADC |** CORPORATE PROFILE







THAILAND I BANGKOK CANADIAN EMBASSY























## THAILAND I BANGKOK APPLE OFFICE AT CENTRAL WORLD

















































































The Oleander is a condominium project, developed by In Style Estate Group,. Construction of The Oleander was completed in 2007. Condominium comprises of a single building, having 27 floors and includes 78 units





















































































MEP WORK MDB AND LOAD CENTER





















## **KINGSFIELD-ASIA DESIGNS & CONSTRUCT CO., LTD**

3, Soi Nakniwat 29, Nakniwat Road, Ladprao Bangkok, Thailand 10230