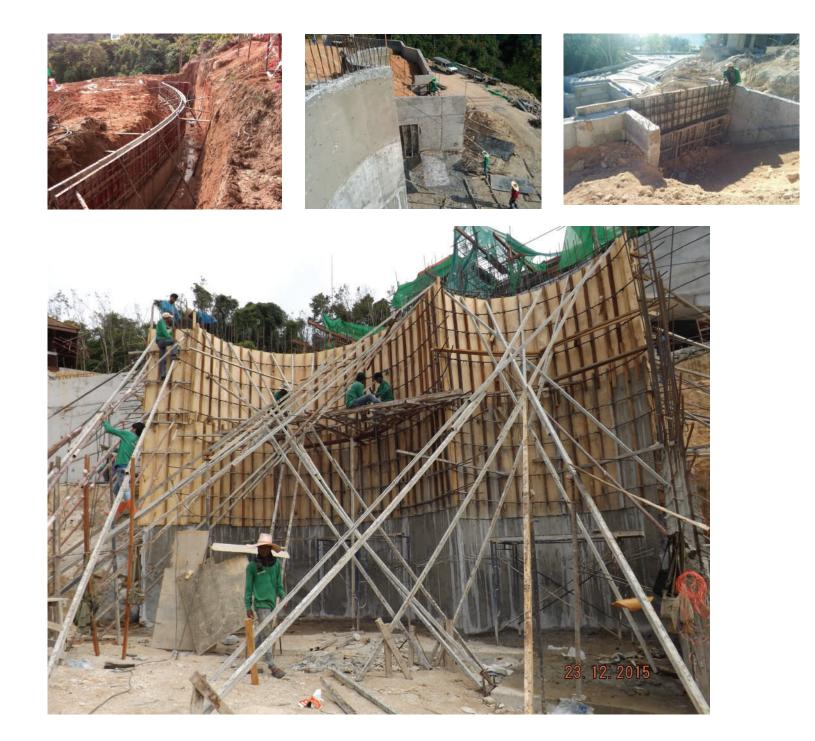

d chill seekers of all ages!







**KFADC |** CORPORATE PROFILE

THAILAND | HUAHIN

VANA NAVA

















































































































































UPPER FLOOR PLAN







THAILAND I BANGKOK AUTUMN GROUP



THAILAND I BANGKOK AUTUMN GROUP











**KFADC |** CORPORATE PROFILE







THAILAND I BANGKOK CANADIAN EMBASSY























## THAILAND I BANGKOK APPLE OFFICE AT CENTRAL WORLD

















































































The Oleander is a condominium project, developed by In Style Estate Group,. Construction of The Oleander was completed in 2007. Condominium comprises of a single building, having 27 floors and includes 78 units





















































































MEP WORK MDB AND LOAD CENTER





















## **KINGSFIELD-ASIA DESIGNS & CONSTRUCT CO., LTD**

3, Soi Nakniwat 29, Nakniwat Road, Ladprao Bangkok, Thailand 10230 **T** 66 (0) 2514 4315-7 **F** 66 (0) 2514 4314

W W W . KINGSFIELDASIADC.COM